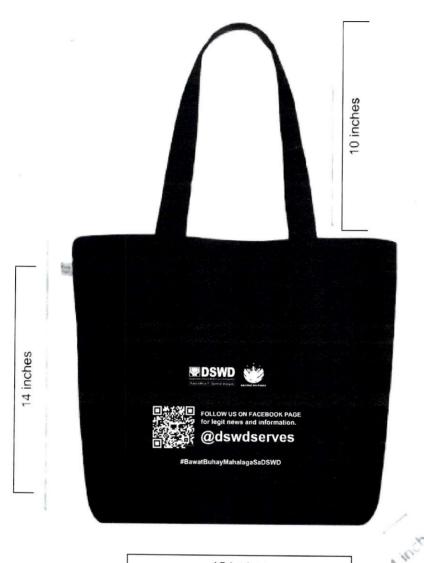

#### DEPARTMENT OF SOCIAL WELFARE AND DEVELOPMENT Field Office VII, Cebu City

| Comp<br>Conta<br>Conta<br>PhilG  | pany Nam<br>pany Addi<br>act Perso<br>act No.<br>GEPS Reg<br>Jumber: | ress               |                                                                                                                                                                                                                                                                                                                                                         | -<br>-<br>-<br>-                                                 |                                                                                                                                                            | RFQ No.:<br>Date: | DSWD7-2025-1105<br>July 18, 2025 |  |  |
|----------------------------------|----------------------------------------------------------------------|--------------------|---------------------------------------------------------------------------------------------------------------------------------------------------------------------------------------------------------------------------------------------------------------------------------------------------------------------------------------------------------|------------------------------------------------------------------|------------------------------------------------------------------------------------------------------------------------------------------------------------|-------------------|----------------------------------|--|--|
| Item<br>No.                      | Quantity                                                             | Unit of<br>Measure | Articles / Descriptions                                                                                                                                                                                                                                                                                                                                 | Statement of<br>Compliance<br>(State "Comply"<br>or "Not Comply" | Bidder's<br>Specifications                                                                                                                                 | Unit Cost         | Total Cost                       |  |  |
|                                  |                                                                      |                    | Supply and Delivery of Tote Bags                                                                                                                                                                                                                                                                                                                        |                                                                  |                                                                                                                                                            |                   |                                  |  |  |
| 1                                | 163                                                                  | piece              | Customized Tote Bag with Zipper - with ProtecTEEN Logo(front) and DSWD, Bagong Pilipinas and #BawatBuhayMahalagaSaDSWD Logo (Back) -Color: All black (body and handle) -Body Size: 15 inches(width), 14 inches(height) -Handle Size: 1.5 inches(width), 10 inches(height) -Bottom Size: 4 inches -Print: Customized Print, Transfer print/ silkscreen   | N N                                                              |                                                                                                                                                            |                   |                                  |  |  |
| 2                                | 170                                                                  | piece              | Customized Tote Bag with Zipper - with Program SOLo Logo(front) and DSWD, Bagong Pilipinas and #BawatBuhayMahalagaSaDSWD Logo (Back) -Color: All black (body and handle) -Body Size: 15 inches(width), 14 inches(height) -Handle Size: 1.5 inches(width), 10 inches(height) -Bottom Size: 4 inches -Print: Customized Print, Transfer print/ silkscreen |                                                                  |                                                                                                                                                            |                   |                                  |  |  |
| Total:                           |                                                                      |                    |                                                                                                                                                                                                                                                                                                                                                         |                                                                  |                                                                                                                                                            |                   |                                  |  |  |
|                                  |                                                                      |                    |                                                                                                                                                                                                                                                                                                                                                         |                                                                  | "Bidder's Specifications" column may be filled up with service provider or may copy "Articles/Description" stated or may state brand, model and country of |                   |                                  |  |  |
| ind User: Social Technology Unit |                                                                      |                    | copy "Articles/Description" stated or may state brand, model and country of<br>origin of item offered, if applicable.                                                                                                                                                                                                                                   |                                                                  |                                                                                                                                                            |                   |                                  |  |  |

#### Customized Tote Bag with Zipper

Material: Canvas Fabric

Color: Black

Print: Customized Print, Transfer print/ silkscreen

#### **BACK**

15 inches