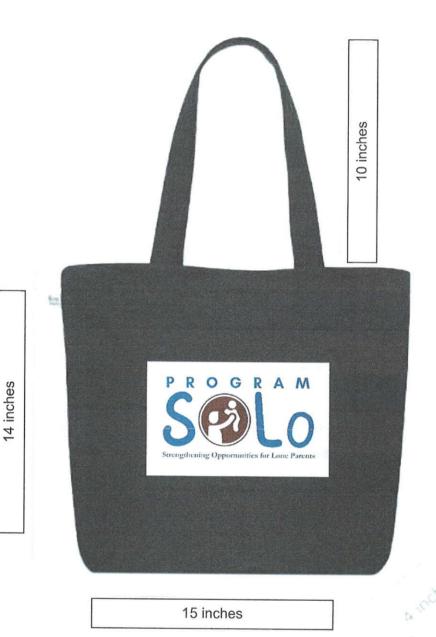

#### DEPARTMENT OF SOCIAL WELFARE AND DEVELOPMENT Field Office VII, Cebu City

| Comp<br>Conta<br>Conta<br>PhilG  | pany Nam<br>pany Addi<br>act Perso<br>act No.<br>GEPS Reg<br>Jumber: | ress               |                                                                                                                                                                                                                                                                                                                                                         | -<br>-<br>-<br>-                                                 |                                                                                                                                                            | RFQ No.:<br>Date: | DSWD7-2025-1105<br>July 18, 2025 |  |  |
|----------------------------------|----------------------------------------------------------------------|--------------------|---------------------------------------------------------------------------------------------------------------------------------------------------------------------------------------------------------------------------------------------------------------------------------------------------------------------------------------------------------|------------------------------------------------------------------|------------------------------------------------------------------------------------------------------------------------------------------------------------|-------------------|----------------------------------|--|--|
| Item<br>No.                      | Quantity                                                             | Unit of<br>Measure | Articles / Descriptions                                                                                                                                                                                                                                                                                                                                 | Statement of<br>Compliance<br>(State "Comply"<br>or "Not Comply" | Bidder's<br>Specifications                                                                                                                                 | Unit Cost         | Total Cost                       |  |  |
|                                  |                                                                      |                    | Supply and Delivery of Tote Bags                                                                                                                                                                                                                                                                                                                        |                                                                  |                                                                                                                                                            |                   |                                  |  |  |
| 1                                | 163                                                                  | piece              | Customized Tote Bag with Zipper - with ProtecTEEN Logo(front) and DSWD, Bagong Pilipinas and #BawatBuhayMahalagaSaDSWD Logo (Back) -Color: All black (body and handle) -Body Size: 15 inches(width), 14 inches(height) -Handle Size: 1.5 inches(width), 10 inches(height) -Bottom Size: 4 inches -Print: Customized Print, Transfer print/ silkscreen   | N N                                                              |                                                                                                                                                            |                   |                                  |  |  |
| 2                                | 170                                                                  | piece              | Customized Tote Bag with Zipper - with Program SOLo Logo(front) and DSWD, Bagong Pilipinas and #BawatBuhayMahalagaSaDSWD Logo (Back) -Color: All black (body and handle) -Body Size: 15 inches(width), 14 inches(height) -Handle Size: 1.5 inches(width), 10 inches(height) -Bottom Size: 4 inches -Print: Customized Print, Transfer print/ silkscreen |                                                                  |                                                                                                                                                            |                   |                                  |  |  |
| Total:                           |                                                                      |                    |                                                                                                                                                                                                                                                                                                                                                         |                                                                  |                                                                                                                                                            |                   |                                  |  |  |
|                                  |                                                                      |                    |                                                                                                                                                                                                                                                                                                                                                         |                                                                  | "Bidder's Specifications" column may be filled up with service provider or may copy "Articles/Description" stated or may state brand, model and country of |                   |                                  |  |  |
| ind User: Social Technology Unit |                                                                      |                    | copy "Articles/Description" stated or may state brand, model and country of<br>origin of item offered, if applicable.                                                                                                                                                                                                                                   |                                                                  |                                                                                                                                                            |                   |                                  |  |  |

# Customized Tote Bag with Zipper

Material: Canvas Fabric

Color: Black

Print: Customized Print, Transfer print/ silkscreen