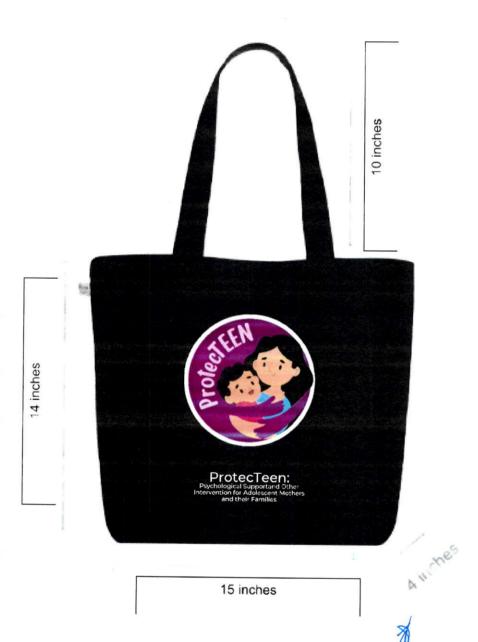

#### DEPARTMENT OF SOCIAL WELFARE AND DEVELOPMENT Field Office VII, Cebu City

| Comp<br>Conta<br>Conta<br>PhilG  | pany Nam<br>pany Addi<br>act Perso<br>act No.<br>GEPS Reg<br>Jumber: | ress               |                                                                                                                                                                                                                                                                                                                                                         | -<br>-<br>-<br>-                                                 |                                                                                                                                                            | RFQ No.:<br>Date: | DSWD7-2025-1105<br>July 18, 2025 |  |  |
|----------------------------------|----------------------------------------------------------------------|--------------------|---------------------------------------------------------------------------------------------------------------------------------------------------------------------------------------------------------------------------------------------------------------------------------------------------------------------------------------------------------|------------------------------------------------------------------|------------------------------------------------------------------------------------------------------------------------------------------------------------|-------------------|----------------------------------|--|--|
| Item<br>No.                      | Quantity                                                             | Unit of<br>Measure | Articles / Descriptions                                                                                                                                                                                                                                                                                                                                 | Statement of<br>Compliance<br>(State "Comply"<br>or "Not Comply" | Bidder's<br>Specifications                                                                                                                                 | Unit Cost         | Total Cost                       |  |  |
|                                  |                                                                      |                    | Supply and Delivery of Tote Bags                                                                                                                                                                                                                                                                                                                        |                                                                  |                                                                                                                                                            |                   |                                  |  |  |
| 1                                | 163                                                                  | piece              | Customized Tote Bag with Zipper - with ProtecTEEN Logo(front) and DSWD, Bagong Pilipinas and #BawatBuhayMahalagaSaDSWD Logo (Back) -Color: All black (body and handle) -Body Size: 15 inches(width), 14 inches(height) -Handle Size: 1.5 inches(width), 10 inches(height) -Bottom Size: 4 inches -Print: Customized Print, Transfer print/ silkscreen   | N N                                                              |                                                                                                                                                            |                   |                                  |  |  |
| 2                                | 170                                                                  | piece              | Customized Tote Bag with Zipper - with Program SOLo Logo(front) and DSWD, Bagong Pilipinas and #BawatBuhayMahalagaSaDSWD Logo (Back) -Color: All black (body and handle) -Body Size: 15 inches(width), 14 inches(height) -Handle Size: 1.5 inches(width), 10 inches(height) -Bottom Size: 4 inches -Print: Customized Print, Transfer print/ silkscreen |                                                                  |                                                                                                                                                            |                   |                                  |  |  |
| Total:                           |                                                                      |                    |                                                                                                                                                                                                                                                                                                                                                         |                                                                  |                                                                                                                                                            |                   |                                  |  |  |
|                                  |                                                                      |                    |                                                                                                                                                                                                                                                                                                                                                         |                                                                  | "Bidder's Specifications" column may be filled up with service provider or may copy "Articles/Description" stated or may state brand, model and country of |                   |                                  |  |  |
| ind User: Social Technology Unit |                                                                      |                    | copy "Articles/Description" stated or may state brand, model and country of<br>origin of item offered, if applicable.                                                                                                                                                                                                                                   |                                                                  |                                                                                                                                                            |                   |                                  |  |  |

#### Customized Tote Bag with Zipper

Material: Canvas Fabric

Color: Black

Print: Customized Print, Transfer print/ silkscreen