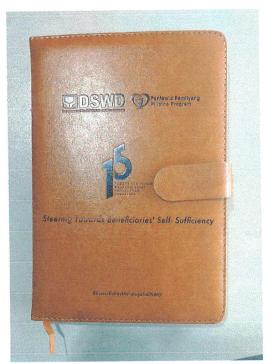

| Item<br>No. | Quantity                                        | Unit of<br>Measure | Articles / Descriptions                                                                                                    | Statement of<br>Compliance<br>(State "Comply"<br>or "Not Comply" | Bidder's<br>Specifications                        | Unit Cost | Total Cost |  |
|-------------|-------------------------------------------------|--------------------|----------------------------------------------------------------------------------------------------------------------------|------------------------------------------------------------------|---------------------------------------------------|-----------|------------|--|
| 1           | 93                                              | piece              | Supply and Delivery of<br>Leatherette Nootebook with pen<br>and box                                                        |                                                                  |                                                   |           |            |  |
|             |                                                 |                    | Specifications:                                                                                                            |                                                                  |                                                   |           |            |  |
|             |                                                 |                    | <b>Notebook:</b> A5 size, brown leatherette with magnetic strap, with engraved DSWD and Bagong Pilipinas logos;            |                                                                  |                                                   |           |            |  |
|             |                                                 | я                  | Lined journal with 100 sheets and 80 gsm per sheet (Print size: 2" x 3").                                                  | ¥                                                                |                                                   | a. a      |            |  |
|             |                                                 |                    | <b>Pen:</b> Gold and Black ballpoint pen with gold print of DSWD and Bagong Pilipinas logos (Print Size: 1mm x 2mm)        |                                                                  |                                                   |           |            |  |
|             |                                                 |                    | Black Gift Box: with DSWD and<br>Bagong Pilipinas logos (Print size: 2" x<br>3")                                           |                                                                  |                                                   |           |            |  |
|             | -                                               |                    | <b>Note</b> : Journal and pen should fit in the box. Please see attached illustration for reference only.                  |                                                                  | ,<br>-                                            |           |            |  |
|             |                                                 |                    | Supplier should preferrably be Cebubased to ensure immediate delivery of items and promt action should there be revisions. |                                                                  |                                                   |           |            |  |
|             | Approved Budget for the Contract: Php 93,000.00 |                    | Note:<br>"Bidder's Specifications" column may be filled up with service provider or may                                    |                                                                  |                                                   |           |            |  |
| ⊨nd U       | ind User: SMU                                   |                    |                                                                                                                            |                                                                  | copy "Articles/Description" stated if applicable. |           |            |  |