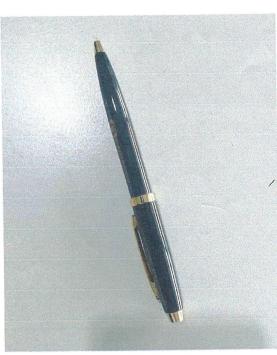

| Item<br>No. | Quantity                                        | Unit of<br>Measure | Articles / Descriptions                                                                                                    | Statement of<br>Compliance<br>(State "Comply"<br>or "Not Comply" | Bidder's<br>Specifications                        | Unit Cost | Total Cost |  |
|-------------|-------------------------------------------------|--------------------|----------------------------------------------------------------------------------------------------------------------------|------------------------------------------------------------------|---------------------------------------------------|-----------|------------|--|
| 1           | 93                                              | piece              | Supply and Delivery of<br>Leatherette Nootebook with pen<br>and box                                                        |                                                                  |                                                   |           |            |  |
|             |                                                 |                    | Specifications:                                                                                                            |                                                                  |                                                   |           |            |  |
|             |                                                 |                    | <b>Notebook:</b> A5 size, brown leatherette with magnetic strap, with engraved DSWD and Bagong Pilipinas logos;            |                                                                  |                                                   |           |            |  |
|             |                                                 | я                  | Lined journal with 100 sheets and 80 gsm per sheet (Print size: 2" x 3").                                                  | ¥                                                                |                                                   | a. a      |            |  |
|             |                                                 |                    | <b>Pen:</b> Gold and Black ballpoint pen with gold print of DSWD and Bagong Pilipinas logos (Print Size: 1mm x 2mm)        |                                                                  |                                                   |           |            |  |
|             |                                                 |                    | Black Gift Box: with DSWD and<br>Bagong Pilipinas logos (Print size: 2" x<br>3")                                           |                                                                  |                                                   |           |            |  |
|             | -                                               |                    | <b>Note</b> : Journal and pen should fit in the box. Please see attached illustration for reference only.                  |                                                                  | ,<br>-                                            |           |            |  |
|             |                                                 |                    | Supplier should preferrably be Cebubased to ensure immediate delivery of items and promt action should there be revisions. |                                                                  |                                                   |           |            |  |
|             | Approved Budget for the Contract: Php 93,000.00 |                    | Note:<br>"Bidder's Specifications" column may be filled up with service provider or may                                    |                                                                  |                                                   |           |            |  |
| ⊨nd U       | ind User: SMU                                   |                    |                                                                                                                            |                                                                  | copy "Articles/Description" stated if applicable. |           |            |  |