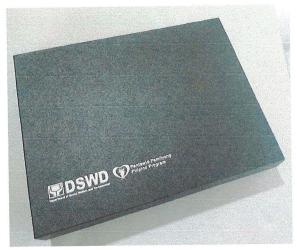

| Item<br>No. | Quantity                                        | Unit of<br>Measure | Articles / Descriptions                                                                                                    | Statement of<br>Compliance<br>(State "Comply"<br>or "Not Comply" | Bidder's<br>Specifications                        | Unit Cost | Total Cost |  |
|-------------|-------------------------------------------------|--------------------|----------------------------------------------------------------------------------------------------------------------------|------------------------------------------------------------------|---------------------------------------------------|-----------|------------|--|
| 1           | 93                                              | piece              | Supply and Delivery of<br>Leatherette Nootebook with pen<br>and box                                                        |                                                                  |                                                   |           |            |  |
|             |                                                 |                    | Specifications:                                                                                                            |                                                                  |                                                   |           |            |  |
|             |                                                 |                    | <b>Notebook:</b> A5 size, brown leatherette with magnetic strap, with engraved DSWD and Bagong Pilipinas logos;            |                                                                  |                                                   |           |            |  |
|             |                                                 | я                  | Lined journal with 100 sheets and 80 gsm per sheet (Print size: 2" x 3").                                                  | ¥                                                                |                                                   | a. a      |            |  |
|             |                                                 |                    | <b>Pen:</b> Gold and Black ballpoint pen with gold print of DSWD and Bagong Pilipinas logos (Print Size: 1mm x 2mm)        |                                                                  |                                                   |           |            |  |
|             |                                                 |                    | Black Gift Box: with DSWD and<br>Bagong Pilipinas logos (Print size: 2" x<br>3")                                           |                                                                  |                                                   |           |            |  |
|             | -                                               |                    | <b>Note</b> : Journal and pen should fit in the box. Please see attached illustration for reference only.                  |                                                                  | ,<br>-                                            |           |            |  |
|             |                                                 |                    | Supplier should preferrably be Cebubased to ensure immediate delivery of items and promt action should there be revisions. |                                                                  |                                                   |           |            |  |
|             | Approved Budget for the Contract: Php 93,000.00 |                    | Note:<br>"Bidder's Specifications" column may be filled up with service provider or may                                    |                                                                  |                                                   |           |            |  |
| ⊨nd U       | ind User: SMU                                   |                    |                                                                                                                            |                                                                  | copy "Articles/Description" stated if applicable. |           |            |  |