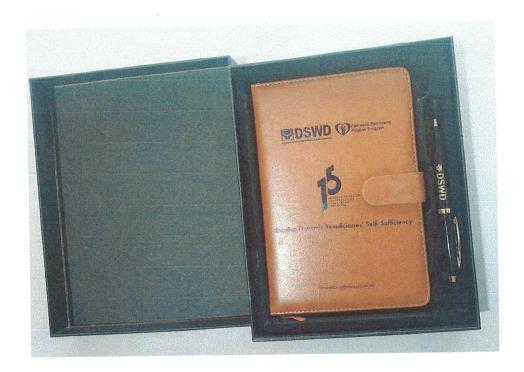

| Item<br>No. | Quantity                                        | Unit of<br>Measure | Articles / Descriptions                                                                                                    | Statement of<br>Compliance<br>(State "Comply"<br>or "Not Comply" | Bidder's<br>Specifications                        | Unit Cost | Total Cost |  |
|-------------|-------------------------------------------------|--------------------|----------------------------------------------------------------------------------------------------------------------------|------------------------------------------------------------------|---------------------------------------------------|-----------|------------|--|
| 1           | 93                                              | piece              | Supply and Delivery of<br>Leatherette Nootebook with pen<br>and box                                                        |                                                                  |                                                   |           |            |  |
|             |                                                 |                    | Specifications:                                                                                                            |                                                                  |                                                   |           |            |  |
|             |                                                 |                    | <b>Notebook:</b> A5 size, brown leatherette with magnetic strap, with engraved DSWD and Bagong Pilipinas logos;            |                                                                  |                                                   |           |            |  |
|             |                                                 | я                  | Lined journal with 100 sheets and 80 gsm per sheet (Print size: 2" x 3").                                                  | ¥                                                                |                                                   | a. a      |            |  |
|             |                                                 |                    | <b>Pen:</b> Gold and Black ballpoint pen with gold print of DSWD and Bagong Pilipinas logos (Print Size: 1mm x 2mm)        |                                                                  |                                                   |           |            |  |
|             |                                                 |                    | Black Gift Box: with DSWD and<br>Bagong Pilipinas logos (Print size: 2" x<br>3")                                           |                                                                  |                                                   |           |            |  |
|             | -                                               |                    | <b>Note</b> : Journal and pen should fit in the box. Please see attached illustration for reference only.                  |                                                                  | ,<br>-                                            |           |            |  |
|             |                                                 |                    | Supplier should preferrably be Cebubased to ensure immediate delivery of items and promt action should there be revisions. |                                                                  |                                                   |           |            |  |
|             | Approved Budget for the Contract: Php 93,000.00 |                    | Note:<br>"Bidder's Specifications" column may be filled up with service provider or may                                    |                                                                  |                                                   |           |            |  |
| ⊨nd U       | ind User: SMU                                   |                    |                                                                                                                            |                                                                  | copy "Articles/Description" stated if applicable. |           |            |  |